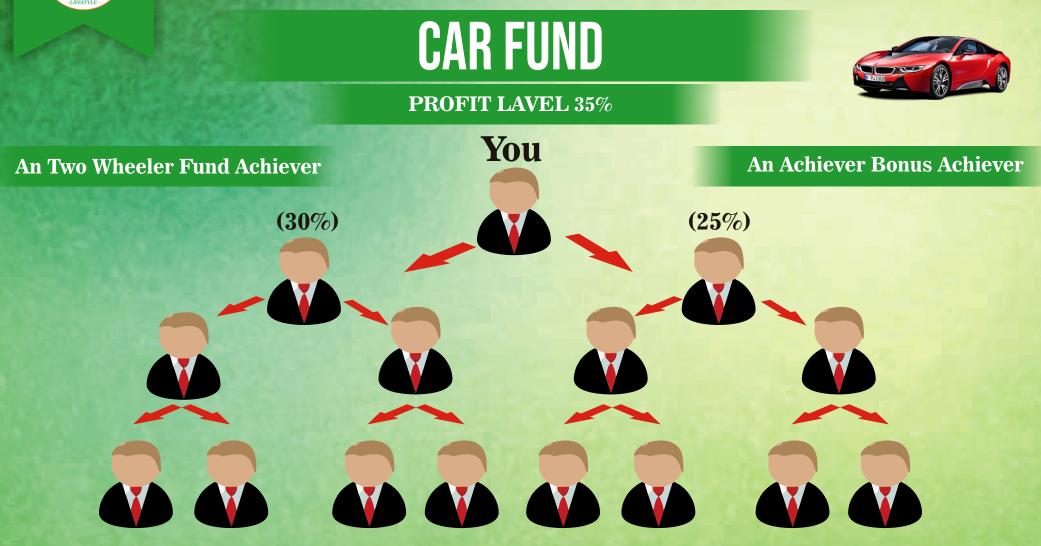

**Traveling Funds 2% of B.V.** 

**Car Funds 2% of B.V.** 

House Funds 2% of B.V.

**Security Funds 2% of B.V.** 

Marriage Funds 2% of B.V.

**Birthday Funds 2% of B.V.** 