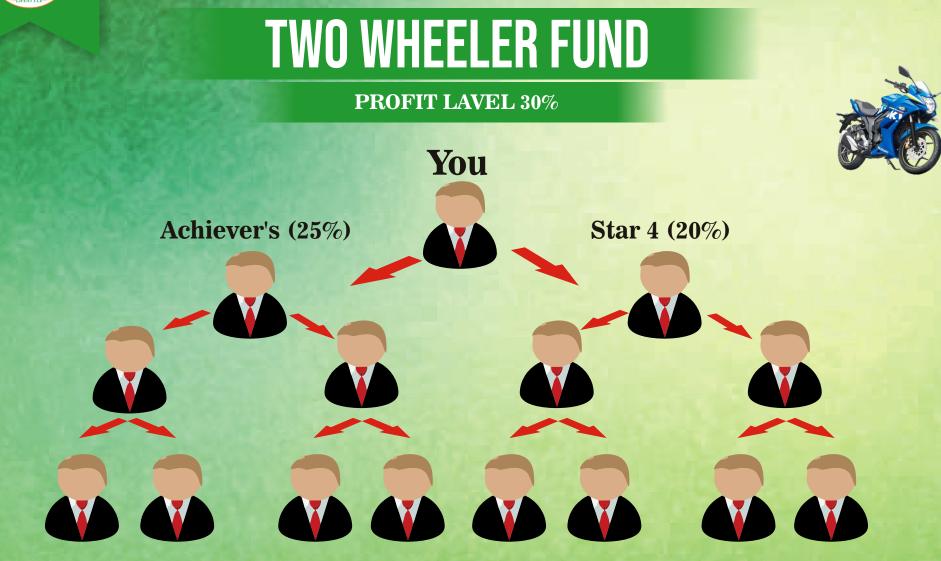

- 10 Bike Fund
- **11 Traveling Fund**
- 12 House Fund
- 13 Meting Fund
- 14 Security Fund
- 15 Marriage Fund
- 16 Birthday Fund
- **17 Royal Annual Bonus**
- 18 Franchise Income

#### **RE-PURCHASE INCOME**

**Retail Profits 10-40% Discount Per-Products** 

**Performance Incentive** 5-50% of B.V.

**Achievers Bonus 2% of B.V.** 

Leadership Bonus 15% of B.V.

**Bike Fund 2% of B.V.** 

**Royal Annual Bonus** 