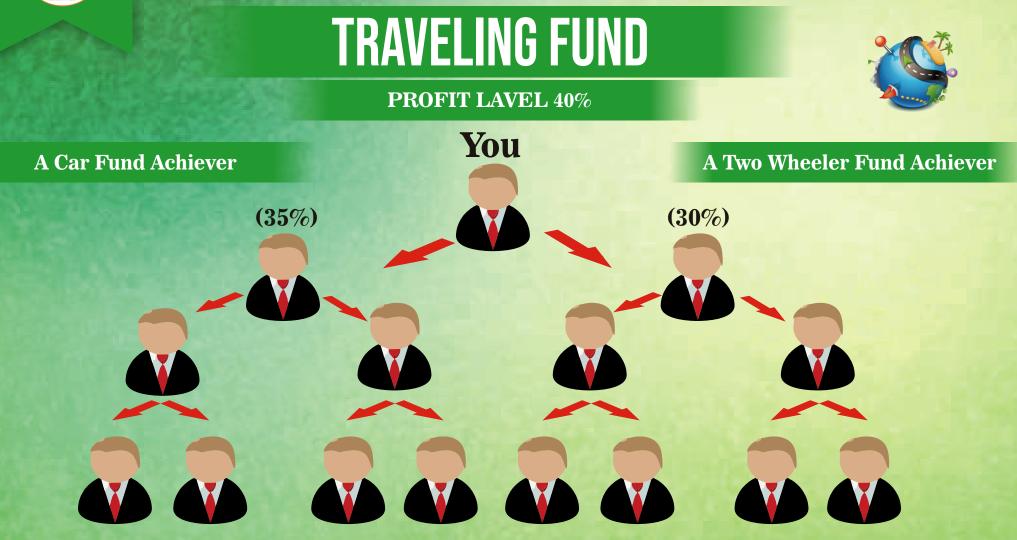

- 10 Bike Fund
- **11 Traveling Fund**
- 12 House Fund
- 13 Meting Fund
- 14 Security Fund
- 15 Marriage Fund
- 16 Birthday Fund
- **17 Royal Annual Bonus**
- 18 Franchise Income

**Traveling Funds 2% of B.V.** 

**Car Funds 2% of B.V.** 

House Funds 2% of B.V.

**Security Funds 2% of B.V.** 

Marriage Funds 2% of B.V.

**Birthday Funds 2% of B.V.** 