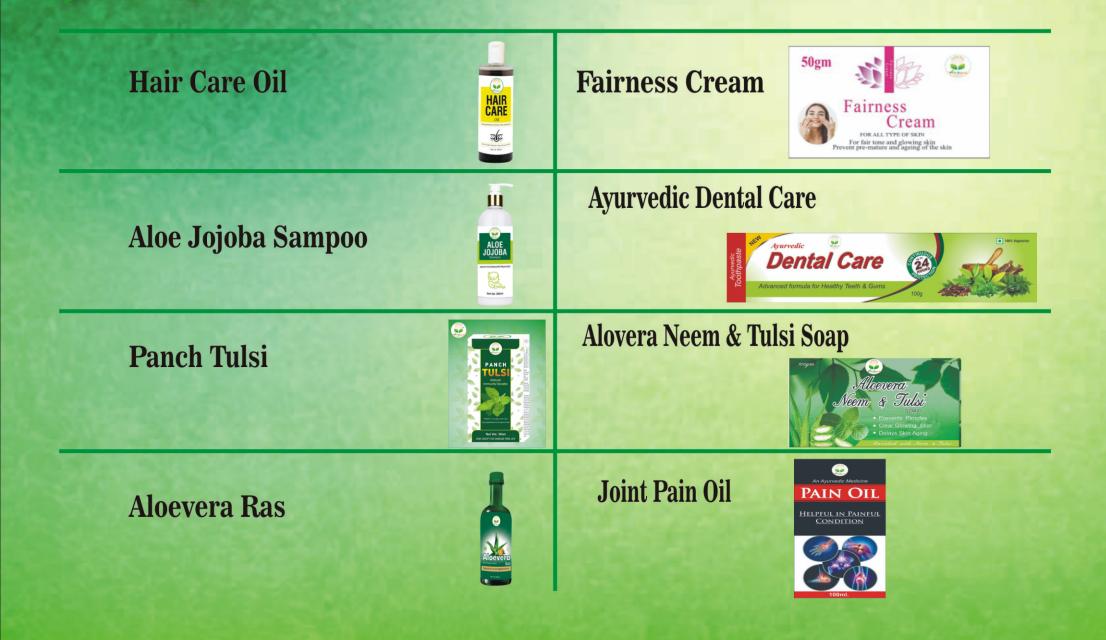

### **OUR PRODUCTS**

#### **RETAIL PROFIT 10% TO 40%**

| S.No. | PRODUCTS                 | MRP   | ASSOCIATE<br>PRICE | BUSINESS<br>VALUE |
|-------|--------------------------|-------|--------------------|-------------------|
| 01    | Aloevera Ras             | 350/- | 250/-              | 125/-             |
| 02    | Panch Tulsi Drop         | 280/- | 150/-              | 60/-              |
| 03    | Hair Care Oil            | 260/- | 190/-              | 80/-              |
| 04    | Face Wash                | 200/- | 140/-              | 45/-              |
| 05    | Fairness Cream           | 170/- | 120/-              | 40/-              |
| 06    | Aloe JoJoba Shampoo      | 290/- | 195/-              | 90/-              |
| 07    | Ayurvedic Dental Care    | 120/- | 80/-               | 25/-              |
| 08    | Soan Papdi               | 120/- | 90/-               | 20/-              |
| 09    | Aloevera Neem Tulsi Soap | 60/-  | 40/-               | 12/-              |
| 10    | Pain Oil                 | 120/- | 100/-              | 30/-              |
| 11    | Onion Hair Oil           | 220/- | 130/-              | 40/-              |
| 12    | Cleansing Shampoo        | 260/- | 180/-              | 80/-              |
| 13    | Alovera Gel              | 180/- | 120/-              | 40/-              |
| 14    | Sanitery Napkin          | 85/-  | 65/-               | 20/-              |