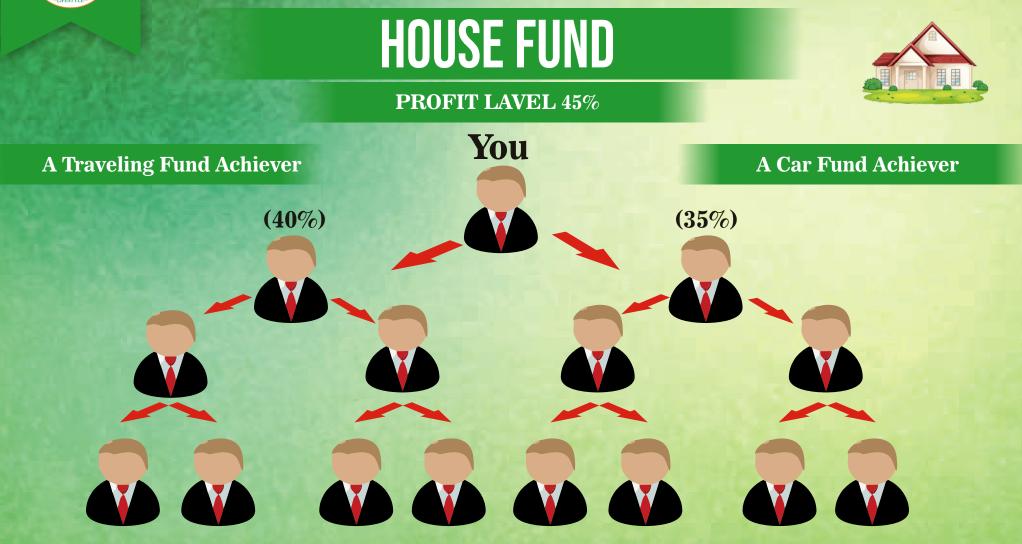

- 10 Bike Fund
- **11 Traveling Fund**
- 12 House Fund
- 13 Meting Fund
- 14 Security Fund
- 15 Marriage Fund
- 16 Birthday Fund
- **17 Royal Annual Bonus**
- 18 Franchise Income

**Traveling Funds 2% of B.V.** 

**Car Funds 2% of B.V.** 

House Funds 2% of B.V.

**Security Funds 2% of B.V.** 

Marriage Funds 2% of B.V.

**Birthday Funds 2% of B.V.** 