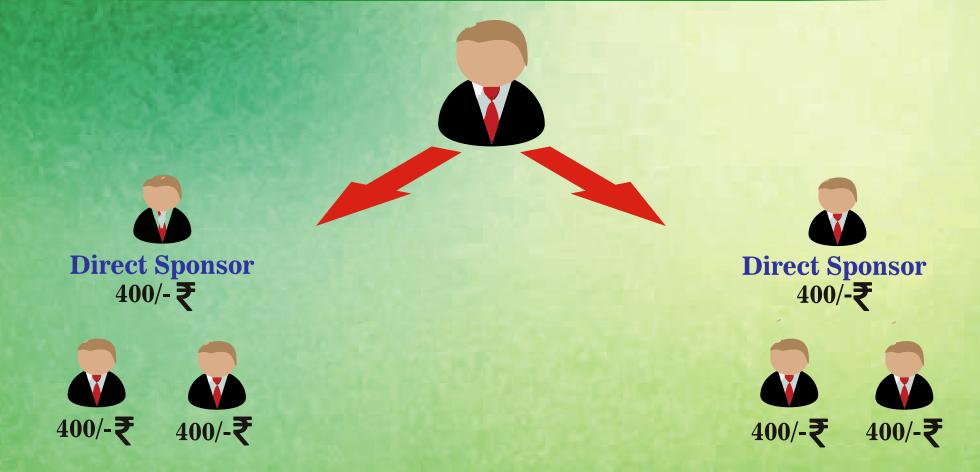

### **SPONSOR'S INCOME**

You Can do Unlimited Sponsor income

### **PV MATCHING INCOME**

1 Pair = 170/-₹

Weekly capping 50,000/- ₹